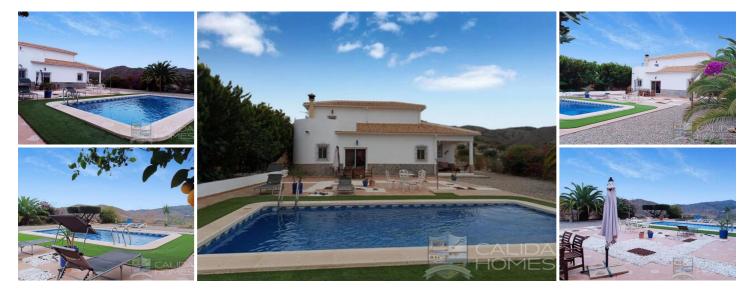

## 3 Cuarto Villa en venta en Albanchez, Almería

224.950€

A Beautiful, exceptionally spacious and impressive 3 bed 2 bath villa in a quiet rural non estate setting yet just 2 mins from the pretty hill top village of Albanchez. Set within 1200 mtr secure corner gardens with outstanding views and private pool.

Please watch the accompanying walk around video to appreciate location, design, quality and layout of this super property and gardens which would be ideal as both a luxury holiday home or full time residence.

Access to the property is very good and you arrive at double sliding gates that open up on to the fully fenced/enclosed plot of 1200m2, there is ample space for parking various cars- motorhome on the gravel drive to the right and in front. From the covered terrace/porch (positioned perfectly to enjoy the fantastic views), the front door gives access to a spacious entrance hall, to the left is a modern bathroom with a walk in shower. To the right, an archway leads to two generously sized double bedrooms. Continuing from the entrance hall, another archway leads to the impressive living/dinning room with a charming log burning fireplace and patio doors leading out to the pool area, capturing the fabulous views across the surrounding mountains. Off to the right of the lounge is the well equipped kitchen with a seperate utility/laundry room and a storage/pantry. Here there is also a useful door out to the parking area of the