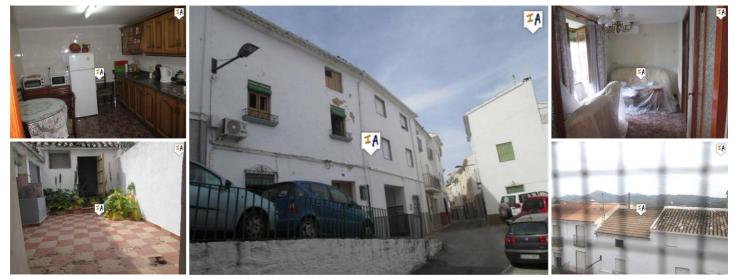

## 5 Cuarto Adosado en venta en Castillo de Locubin, Jaén

37.000€

Ubicada en el corazón de Castillo de Locubin, encontramos esta casa adosada de 5 camas lista para mudarse a ofrecer una gran cocina y un excelente espacio exterior. La planta baja consta de una sala de estar, un dormitorio en la planta baja, una gran cocina equipada a la izquierda y un baño en la planta baja. En el patio grande encontrará una cocina de verano, un trastero, un segundo baño y un lavadero con lavadora. En la parte posterior del patio hay otra habitación que se puede convertir en una habitación adicional o espacio de almacenamiento. El primer piso ofrece 2 habitaciones conectadas por una sala de estar y una tercera habitación grande en la parte trasera de la propiedad con vista al patio. El segundo piso tiene potencial para convertirse en un dormitorio principal con baño privado y tiene techos altos. La casa se ha vuelto a cablear y solo se necesita un poco de TLC para convertirla en una casa familiar impresionante.