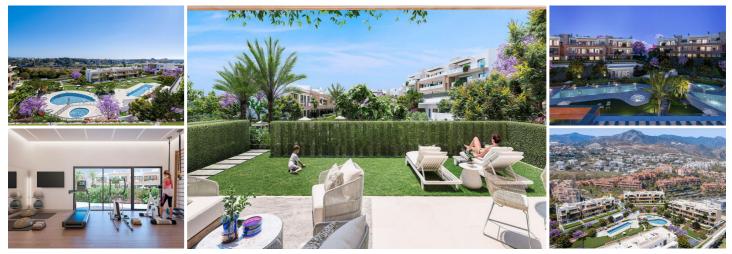

STELLA is an amazing ground floor apartment consisting of 131m2 built, and 124m2 of outsides (garden 85m2 + terrace 39m2) with 2 Bedrooms, 2 Bathrooms, a living-dining area with an open plan fully fitted kitchen. This apartment has been designed with high quality standards and it offers an underfloor heating in every room.

It is located in a brand new urbanisation, secured and gated, with a large swimming pool for adults, a children's pool, a fully heated outdoor pool, hot tubs, water jets, a lake with a relaxation island, a yoga area, a fully equipped gym, a bowling green, a children's playground and shared Wifi in the communal area.

This magnificent apartment comes with 2 parking spaces (garage) and a storage room.

The delivery date of the project is scheduled for February 2024.

Other apartments with different surfaces and prices are available, please contact us for more information.