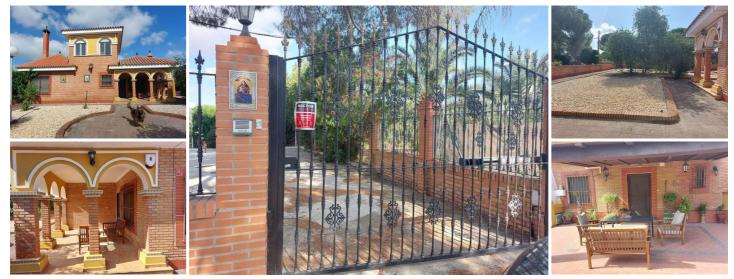

## 4 Cuarto Casa de Campo en venta en Lucena del Puerto, Huelva

425.000€

Fantastic finca in first qualities between Lucena del Puerto and Moguer. The farm consists of a 700m2 plot with no unevenness in the land and with electricity and mains water supply.

In it there is a charming house built, with a large living room with fireplace, 4 bedrooms and 2 bathrooms. The property consists of different recreational spaces such as a bar, swimming pool, several terraces and an annex storage building, originally stables. renovated as a table tennis room.

It has a great access to the farm, with space to park 3 cars, multi-sports courts within the property (tennis, soccer, basketball) barbecue and everything you can imagine.

Do not hesitate to ask for more information if you need it.