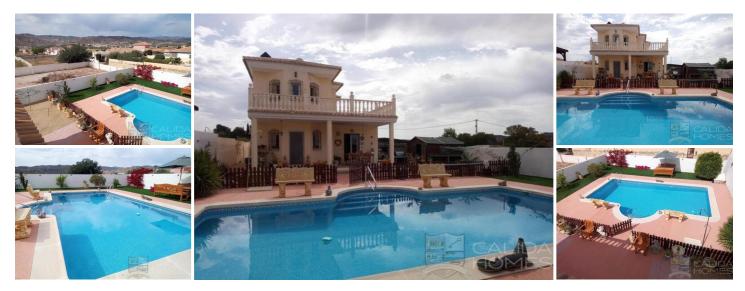

## 5 Cuarto Villa en venta en Arboleas, Almería 340.000€

Villa Retiro – A fantastic 5 bedroom, 3 bathroom 2-storey villa with a super 10 x 5 swimming pool, car port plus extra parking for several cars and/or motor home, views of the surrounding countryside and mountains, large bright lounge and much more.

The villa is 186sqm and sits on a plot of 600sqm and located in the popular community of El Prado in Arboleas. The property is within a short drive to Arboleas centre with two banks, pharmacy, dentist, shops, cafes/bars/restaurants, hairdressers, supermarket and much more. The larger town of Albox is only a 10 minute drive away where you will find the larger supermarkets, a variety of shops, banks, and more. The Mediterranean coast of Mojacar, Vera Playa and Garrucha can be reached in 30-35 minutes. Almeria airport can be reach in 1 hour and Murcia airport can be reach in 1 hour 15 minutes and Alicante airport in approx. 2 hours.

Inside the property you will find a fitted kitchen with ample worktops and cupboards with appliances, utility room housing the boiler, fantastic bright and airy lounge/diner with feature fireplace for the cold winter nights, radiator and H&C air conditioning and a study area under the stairs. Off to the right is a good size double bedroom with radiator and pre installation for A/C and a further double bedroom with radiator and pre installation A/C. Ground floor bathroom comprising bath with shower over, WC and wash basin and radiator. Marble stairs with metal balustrades lead up to the first floor landing. The master bedroom is bright and spacious and has wonderful views, fitted wardrobes, H&C air conditioning, and door to the large outside terrace with fantastic views of the surrounding countryside and mountains. The en-suite shower room has a large walk-in shower, WC and wash basin. There are two further double bedrooms on this floor (one with fitted wardrobes) both with radiators and pre installation for A/C. The family bathroom on this floor has a bath with shower over, WC and wash basin. The property benefits from gas