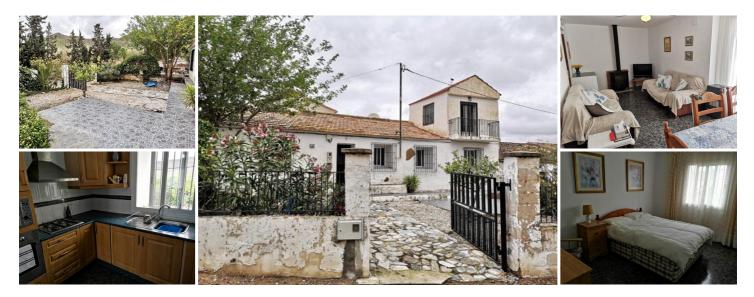

## 4 Cuarto Villa en venta en Tallante, Murcia 159.000€

This 4 Bed 1 Bath Semi-detached Country House of approximate build size of 150m2 with an established front and rear garden of approximately 400m2. With a large separate plot opposite of in excess of 26,000m2 is approached from the picturesque village of Tallante, via a scenic camino, mostly tarmac and some gravel track to the small hamlet of Los Arroyos, several of the properties in the hamlet have been or are in the process of being renovated and restored to their original rustic charm. This property was built circa 1900 and over the years has received several updates and extensions including a first-floor bedroom with balcony with views across the open countryside.

The property is accessed via a large gate into the walled, mature front garden, with many trees and shrubs and laid mostly to stones and tiles. The gate to the front garden could be widened slightly to provide vehicle access and offroad parking with hard standing for 2 or more vehicles. The entrance to the property gives access to a large hallway with an ample sized double bedroom off to the left and leading through to the Sitting/Dining room with free-standing substantial log burner, ceiling fan and double patio doors opening out into the walled/fenced garden at the rear of the property, laid mostly to tiles and gravel.

The fully fitted kitchen is off the dining area, benefits from ample attractive light wood floor and wall cupboards and includes an electric oven with integral microwave over, a gas hob with extractor fan over, dish-washer, washing machine, fridge-freezer and single stainless-steel sink with drainer and a window over providing rustic views.

Also on the ground floor is another double bedroom, a third large double bedroom and the good size family bathroom with shower over bath, bidet, low-flush W.C. and a large electric water heater. From the hallway stairs lead up to the first floor and there is a useful under stairs storage cupboard, plus a door to access the rear garden. On the first floor