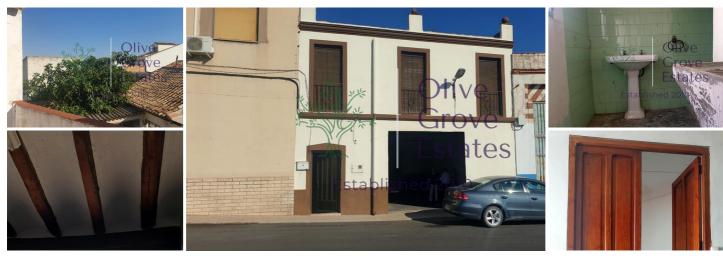

## 3 Cuarto Adosado en venta en La Font de la Figuera, Valencia 89.995€

Are you seeking a versatile property with endless possibilities in the charming town of La Font De La Figuera? Look no further! We present an exciting opportunity featuring a 238m<sup>2</sup> Garage/Warehouse with an office, and a 115m<sup>2</sup> Townhouse, all conveniently situated in this picturesque locale.

## **Property Overview:**

Garage/Warehouse: The garage, originally constructed in 1967, spans an impressive 238m<sup>2</sup>. Currently, it operates as a metalworking business (business not included in the sale). The garage boasts exceptional access to the main road and is equipped with a new motorized garage door for added convenience. Wooden beams grace the ceiling, lending an appealing aesthetic to the front area, while a double-height warehouse at the rear offers ample storage space.

Townhouse: The 115m² townhouse, with its unique connection to the office, provides a seamless transition from work to living. Alternatively, it has a separate entrance from the road, offering you the freedom to choose how you utilize the space. To access the living area, you ascend a set of stairs and step into a welcoming entrance hall complete with built-in storage, creating an organized and tidy first impression.

## **Property Condition:**

While the property is generally in good condition, it is worth noting that it would benefit from some renovation and customization to fully unlock its potential. Consider this a canvas upon which you can imprint your vision. Key areas for improvement include: