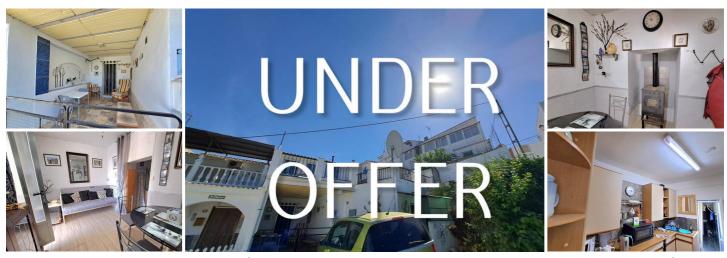

Listo para entrar a vivir, tiene un hermoso patio delantero cubierto con estacionamiento y acceso lateral y frontal a la casa. En la planta baja hay una sala de estar de buen tamaño con mesa de comedor y estufa de leña, luego hay una cocina totalmente equipada y en la parte trasera hay un lavadero y un baño con ducha. La planta baja también alberga un dormitorio doble de buen tamaño y luego las escaleras conducen al primer piso. Hay un salón familiar de buen tamaño con una segunda estufa de leña y acceso a un segundo dormitorio doble con una puerta que da a una gran terraza elevada en forma de L. Hay unas vistas impresionantes de los olivares y en esta zona hay zonas para sentarse, barbacoa y acceso a un gran cobertizo de ladrillo que está equipado con agua y electricidad de primera línea, por lo que podría convertirse en alojamiento adicional. Hay una puerta trasera que conduce a una pequeña zona de jardín ideal para cultivar frutas y verduras.