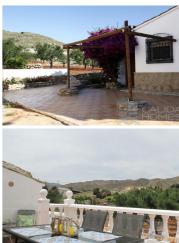

There is a staged terrace with bougainvillea covered gazebo, rock planting, raised terrace and orange tree. The kitchen is accessed via the side terrace where there is a storage room and a door through to the private courtyard garden at the back.