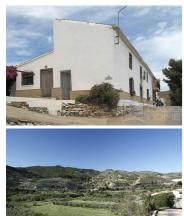

## 4 Cuarto Adosado en venta en Arboleas, Almería

179.950€

Cortijo Encantador – A very well priced and beautiful characterful traditional cortijo set over 2 floors with stunning views from an elevated position has 4 bedrooms (though could easily be 6), 3 bathrooms, stunning private outside courtyard with covered entertaining patio/terrace has lots of opportunities and can be used as a full time family home as it is currently or run as a B&B/Guest House. The property has a build size of 268sqm and a plot size of 472sqm and is situated in the traditional Spanish hamlet of Los Cojos being a mixed community with traditional Spanish houses and modern villas and has been newly decorated and has many traditional features including beams, windows, door catches, tiles and more. This is a lot of property for the money and one not to be missed.

The property is within easy walking distance of a local Spanish bar and meeting place. The bar offers traditional food and entertainment and some locally grown produce for sale. Arboleas town is only a 7 minute drive where you'll find many of the facilities required for day to day living (most with English speakers) shops, medical centre, banks, gyms, hair dressers, nail bars etc alongside a popular Saturday market and some great cafes, bars and restaurants. The large towns of Albox and Huercal Overa with supermarkets, great shops, etc are a short drive away and many of Almeria's prettiest coastal/beach areas plus a number of great golf courses are located 25-35 mins drive away Mojacar. Garrucha, Vera etc. The closest airport (within an hour's drive) is Almeria but both Murcia and Alicante airports are also easily accessible.