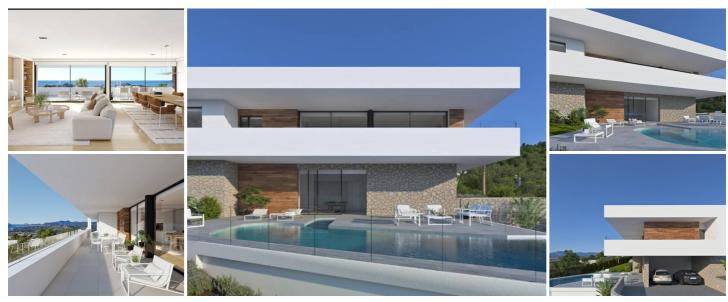

## 3 Cuarto Villa en venta en Benitachell, Alicante

1.914.000€

Una de las villas de diseño único con vistas al mar en el Residencial Jazmines, Cumbre del Sol, Benitachell.

 Esta villa de alta calidad se distribuye en 2 plantas con 2 alas explícitas. Entrando en la propiedad en el nivel superior, tenemos el "ala de dormir" a la derecha. Tres dormitorios dobles. Dos de los cuales comparten el moderno baño. La suite tiene su propio baño y vestidor. Desde todos los dormitorios hay acceso directo a la terraza, desde donde se puede disfrutar de las preciosas vistas al mar. La otra ala en el mismo nivel comprende la zona de salón-comedor con cocina abierta, aseo de invitados y lavadero.

Unas escaleras conducen a lo que se denomina "zona de ocio". Aquí encontramos una amplia zona de estar polivalente con acceso directo a la terraza de la piscina. Hay otro baño, trastero y garaje para 2 coches.

La villa se beneficia de calefacción por suelo radiante, aire acondicionado, doble acristalamiento, alarma, persianas eléctricas, paneles solares para el agua caliente y está orientada al sur-suroeste.