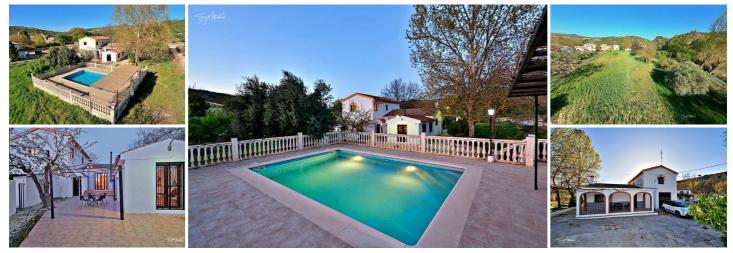

## 4 Cuarto Villa en venta en Montefrio, Granada

299.999€

This detached country villa is located just a five minute drive from the centre of the historic town of Montefrio. The property has a total of 637 m2 of build including the two storey main dwelling, the very large garage, separate workshop and raised, built pool terrace. This lovely country villa sits on a flat plot of 5892 m2 square which is fully fenced and has a gated driveway. The main plot of land at the rear of the property can be accessed by vehicle from the main driveway. The land has just a few olive and fruit trees but is mainly laid to grass and could be suitable for a horse, dogs or a large allotment/orchard.

The ground floor of the house has a large covered porch at the front where you will find the main front door. Once inside there is an entrance hall off which is a large double bedroom and a family shower room. The large garage and the stairs to the first floor are also off this entrance hallway. The main living area is open plan and can also be accessed from the entrace hall. This open plan area consists of a good sized dining area with double french style doors which lead out onto the rear fully tiled dining terrace. The dining area is adjacent to nice farmhouse style kitchen which has Andalusian built range of base units with a granite worktop and tiled back splash. There is an integrated electric oven with a gas hob. A step down from the kitchen area leads us into a lounge area which has a corner fireplace with wood burning stove. The lounge has two windows to the side and a pair of double doors which open onto the rear terrace and raised pool deck.

On the first floor there is a large double en-suite bedroom to the front of the property, two further large double bedrooms with built in wardrobes to the rear of the property, both overlooking the land, and a family shower room.