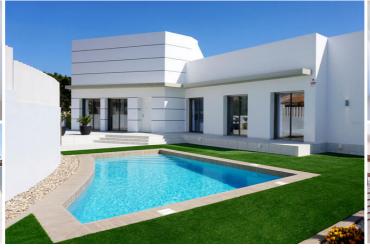

## 3 Cuarto Villa en venta en Rojales, Alicante

661.635€

LOVELY VILLA IN DONA PEPA, QUESADA - with private pool and garden.

This 146m2 villa consists of 3 bedrooms, 2 bathrooms, terraces of 35m2, a large 100m2 solarium and private pool with garden.

Villa Boheme, is characterized by it's perfect distribution as both the 3 bedrooms and the living room are looking towards the pool, which makes this property much more cozy. In addition to this, the living room contains double height which makes the lightning spectacular by it's large windows.

You will be able to enjoy of a wide plot plus 2 terraces, one higher than the other so as to appreciate the views of the environment where is located.

Located in Doña Pepa Urbanisation, in Ciudad Quesada, in a pleasant and quiet environment. Close to all necessary services, such as supermarkets, restaurants, pharmacies, health centre... Only 10 minutes from the best beaches of the Costa Blanca, such as Guardamar or Torrevieja. The amenities available within Quesada have also improved over time, so that it is now home to a wide variety of bars, restaurants, shops and supermarkets, along with several banks, dental clinics, pharmacies, hairdressers, newsagents, tobacconists, and Medical Centre.