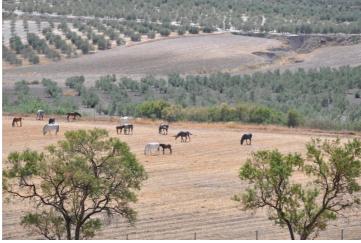

Complete Equestrian Facilities, with 18 boxes for horses, stall, circular riding arena and work track, small veterinary room with corraletas, chicken coop ... Several agricultural and livestock warehouses with an approximate area of 400  $m^2$ .