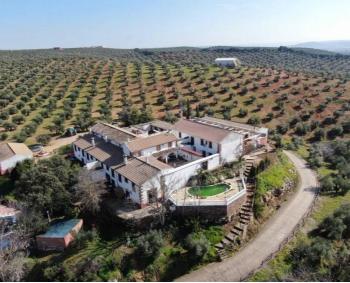

## 18 Cuarto Local Comercial en venta en Montoro, Córdoba 950.000€

Rural tourism complex in an olive grove of 3.5 hectares, located in the province of Córdoba.

Located 5 km from Villa del Río, 8 km from Montoro and 55 km from Córdoba capital.

It has an agricultural warehouse of 250 m<sup>2</sup> and a production of olives of 18,000 to 20,000 kg / year.

There are 2 closed garages of 18 m<sup>2</sup> each and a large chicken coop.

The buildings dedicated to tourism are made up of eight houses, a restaurant, a large terrace and a large room for events of 105 m<sup>2</sup>.