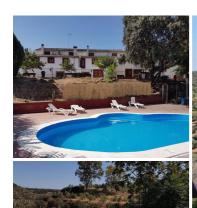

## 18 Cuarto Local Comercial en venta en Montoro, Córdoba 950.000€

Rural tourism complex in an olive grove of 3.5 hectares, located in the province of Córdoba.

Located 5 km from Villa del Río, 8 km from Montoro and 55 km from Córdoba capital.

It has an agricultural warehouse of 250 m<sup>2</sup> and a production of olives of 18,000 to 20,000 kg / year.

There are 2 closed garages of 18 m<sup>2</sup> each and a large chicken coop.

The buildings dedicated to tourism are made up of eight houses, a restaurant, a large terrace and a large room for events of 105 m<sup>2</sup>.