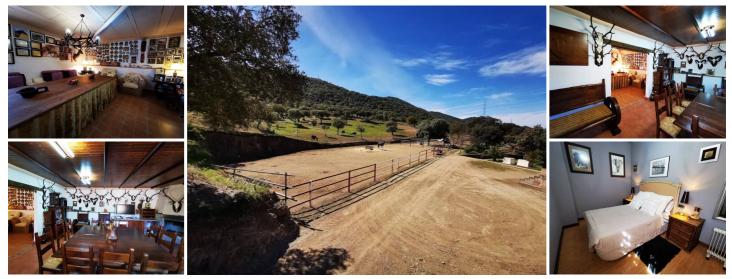

The residential area has several buildings and outbuildings, all of them with heating and air conditioning. Main building: Used as the owners' habitual residence. It has an interior terrace and an exterior terrace of 15 m<sup>2</sup> each, a living-dining room with a kitchen, two bedrooms and a bathroom.

Building extension: Possibility of connecting with the main building through the bathroom. Over two levels, there is an entrance hall, two double bedrooms of 20m<sup>2</sup> each and two living rooms of 40m<sup>2</sup> each.

Building 2: Located opposite the main building, it has four bedrooms on the upper level and a living room with kitchen and fireplace.

Building 3: consists of two independent apartments with 1 and 2 bedrooms respectively on the upper floor and a 50  $m^2$  garage with access to another room.

The livestock infrastructure is made up of several buildings such as farrowing pens, stables, warehouses, riding stables, different corrals, warehouses, etc.

🛤 6 dormitorios

1.880.000m<sup>2</sup> Tamaño de la parcela