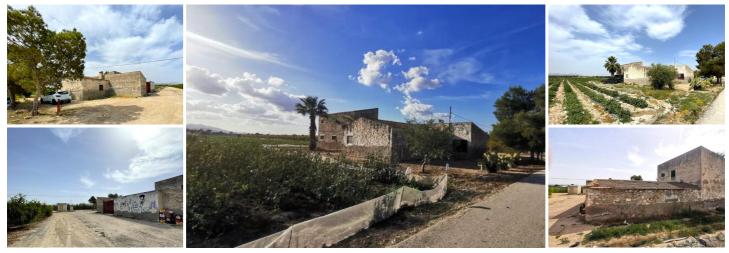

## Terrenos en venta en San Isidro, Alicante 180.000€

Estupenda parcela de 30.000 m2 con finca a reformar. Situado en las afueras de San Isidrio, en la provincia de Alicante, con impresionantes vistas de 360 grados de los alrededores.

La propiedad viene con electricidad y agua conectada, y está situada en una calle tranquila con otras hermosas casas rurales.

El terreno se encuentra a 5 minutos en automóvil de la ciudad y brinda todas las comodidades necesarias. ¡Tanto el terreno como la propiedad tienen un gran potencial y recomendamos reservar una visita con uno de los agentes expertos!

🛤 0 dormitorios

✤ 30.000m<sup>2</sup> Tamaño de la parcela

🎽 0 baños

℅ 315m<sup>2</sup> Tamaño de construcción

Propiedad comercializada por 247 Casas

www.spainpropertyportal.com/es/