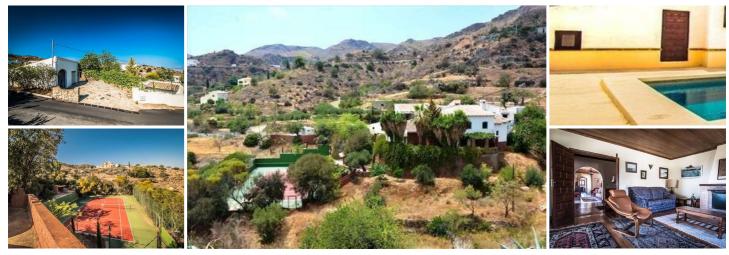

## 6 Schlafzimmer Villa zu verkaufen in Bedar, Almería 490.000€

PRICE €490,000 for a 6 Bed, 4 reception, 4 bath, Country House with net core construction of 432 Sq M set in a plot area of 5131 Sq M. Extras include, Swimming pool with changing facilities and covered Barbecue, full size Tennis Court Garage/Laundry block. THIS PRICE IS EQUIVALENT TO EURO 1350 PER NET M2 (BEFORE EXTRAS) AND IS VERY COMPETITIVE IN ALMERIA FOR A HOUSE OF THIS QUALITY OF BUILD, FINISH MATURITY OF FOLIAGE IN SETTING.

This property is a spacious, high ceiling, 4 Reception, 6 Bed, 4 Bath + 10 by 5M pool + full size Tennis Court rural "Country House", situated 15 Km from the Mojacar Coast in Almeria Spain at 400 M above sea level. It is located about 0.5 Km from the traditional Spanish village of Bedar.

The concept behind the house, which was constructed in phases twenty years ago, has been to combine traditional Andalusian regional appearance, with Arabesque Mediterranean internal distribution and well insulated/ventilated modern construction in an abundantly shaded setting.

This achieves best use of the multi level site orientation, obtains sea, village hill views from the upper entry level used for the reception rooms and provides maximum shade sun protection for the lower level bedrooms grouped about a 'Patio Andaluz' or courtyard complete with a water fountain feature and flower bed. Both levels benefit from natural cross ventilation to take account of the sea breezes prevalent during the hot summer. The garden has areas of sun, shade and semi shade, suitable for all uses in all seasons. Much use has been made in the finishes of materials in wood, stone Iron, traditional, to all styles of Mediterranean architecture. These include, well facing of local ironstane, use of

- 🛤 6 Schlafzimmer
- Fire Place
- Mountain views
- Tennis court

- 4 Badezimmer
- Garage
- Private pool
- Terrace

- A 432m<sup>2</sup> Baugröße
- Laundry Room
- Sea view

Immobilien vermarktet von Inmo Api Investments sl