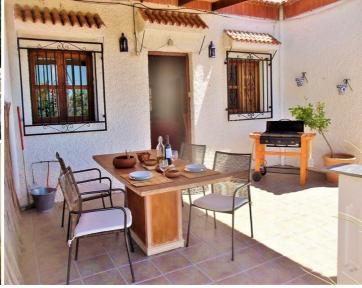

## 2 Schlafzimmer Landhaus zu verkaufen in Valor, Granada

120.000€

This 2 bedroomed bungalow is at the end of a small terrace of five properties, it benefits by having a wrap-around terrace to the front and side, with the added bonus of a swimming pool which has sun most of the day. It is located in a small hamlet of around ten properties that is a quiet location and only five minutes by car from the village of Valor. This village has bars/restaurants, shops, doctors etc. The nearest coastal town is around fourty minutes away by car. The lovely pergola covered front terrace is ideal for outdoor entertaining and has plenty of room for a barbecue and dining table. There is gated access from this area to the side of the property where the pool is situated, surrounded by a large tiled terrace for sunbathing. The views from the terraces are stunning, down the valley to the sea and the surrounding mountains.

The main entrance leads from the front terrace into an open plan living room/dining area with a log burner and is equipped with tv and internet. Through an arch to the left is the fitted kitchen. The master double bedroom is ensuite and has a whirlpool bath with shower over. This bedroom also has french doors leading to the terrace and pool. There is a second double bedroom and a separate shower room.