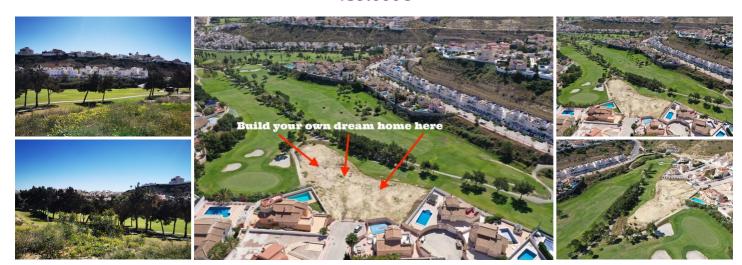

## 4 Schlafzimmer Grundstück zu verkaufen in Rojales, Alicante 159.000€

We are pleased to offer an opportunity to purchase land and build your own luxury frontline golf villa la Marquesa Quesad.

Ideally located in an elevated posiiton and offering stunning golf views along the fairway and acrosss the famous La Marquesa golf course Quesada, Rojales. We have two plots for sale on the golf course.

Build your own golf home on the Costa Blanca and enjoy the luxury lifetsyle in one of the best climates to live and just 15 minutes to the blue flag beaches of Guardamar and the warm Mediterranean sea.

We offer this opportunity to help you deisgn and build your own luxury frontline golf villa la Marquesa

The plot is 451m2 and has a build capacity of more than 30% meaning you can build a home of 150m2 on the ground floor but also add an upper level and basement if required. This offers an opportunity to build a 3 or 4 bedroom villa overlooking the golf course, large private swimming pool and plenty of sun terrace, a Mediterranean garden and a private solarium complete with outside kitchen and chill out area.

4 Schlafzimmer

♣ 451m² Grundstücksgröße

Private Pool

Close to Amenities

■ Build your own house

2 Badezimmer

Schwimmbad

✓ Solarium