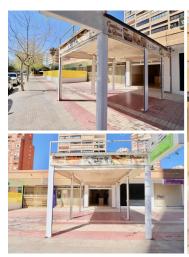

## Handelsimmobilie zu verkaufen in Benidorm, Alicante 130.000€

Inversion Opportunity: Bar in Benidorm - Zona New Juzgados Are you looking for a safe and profitable inversion in Benidorm? This bar-cafeteria is the perfect option for you Located in the consolidated Zona de Nuevos Juzgados, this premises of 85 m<sup>2</sup> interior surface area and a terrace of 40 m<sup>2</sup> in living space, ideal for creating your negotiation With a superior profitability of 6%, this is an opportunity that we can already pass! Local information: Cuenta con una cocina ekwipad y alida de humos, where you receive a wide range of gastronomic services The location has a safe orientation, which provides excellent natural lighting throughout the day In addition, the terrace, which does not require storage at the restaurant, is an ideal space to attract more clients, always in good time The location is fitted with a centrally conditioned air, chimney, sandstone, to accommodate reduced mobility This location in a Residential area is primarily occupied by Spanish residents and is converted into a single inversion, with a constant flow of potential clients Description and Publication: New Juzgados are one of the most attractive areas of Benidorm This is the Residential Barrio in the middle of the country, where you can find the most important ones, such as supermarkets, restaurants, and more Only 1200 meters from the beach, this bar is located in a frequented area, where customers continue to enjoy Additionally, local police and international security provide extra security and convenience In addition, it has an excellent public transport connection, with several bus routes that facilitate access both for residents and tourists This bar in Benidorm is an inversion that offers you high profitability, but also the possibility of managing a negotiation in a privileged location