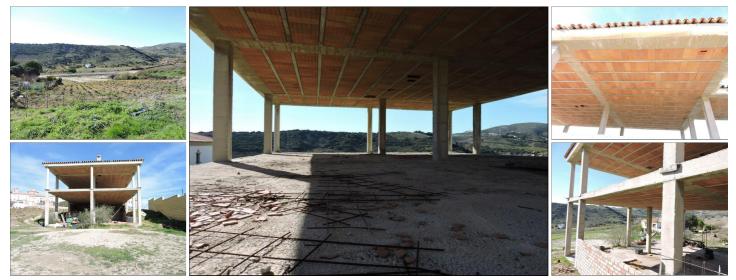

## Landhaus zu verkaufen in Manilva, Málaga 265.000€

A large plot of 4000M2 just outside the Manilva village Great access to this plot Close to all amenities Amazing views In a very well taken care of area with all large villas and chalets The structure is in the catastro with over 400M2 built It has water and electric connected!