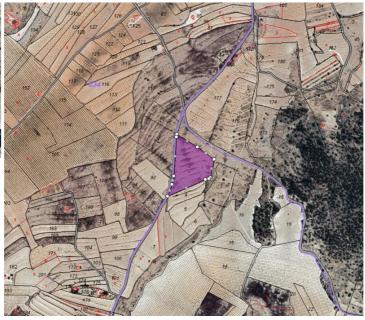

## Grundstück zu verkaufen in Pinoso, Alicante 32.000€

Large Plot with Building Potential – Lel, near PinosoThis 23,472 m<sup>2</sup> plot in Lel, just outside of Pinoso, offers a great opportunity for anyone looking to build a home in the countryside. With tarmac road access, this expansive parcel is classified as a potential building plot, allowing for construction of up to 2% of the plot size over two levels—ideal for a custom villa or rural retreat. Please note that the plot has no water or electricity connections. The plot is located just 3km outside of Pinoso and offers great views of the surrounding area. About the Area: Lel is a quiet hamlet located a short drive from Pinoso, one of the most sought-after towns in the inland Alicante region. Known for its wine production, welcoming community, and beautiful natural surroundings, Pinoso offers all essential amenities including supermarkets, schools, health services, bars, and restaurants. Alicante city, airport, and the coast are approximately 45 minutes away, making this location perfect for those who want rural living with easy access to urban convenience. We have a large portfolio of properties in the Costa Blanca and Costa Calida areas, specialising in country properties, villas, fincas, building plots and design and build options in the Alicante and Murcia regions with a particular emphasis on Elda, Monovar, Pinoso, Sax, Villena, Aspe, Fortuna, Albacete and many more surrounding areas. We have been established since 2004 and have decades of experience between the team which we bring to bear to help you find and secure your new dream home. We help you every step of the way to make sure your purchase in Spain is safe and hassle free. We are not here to sell you a property, we are here to help you realise your dream and find what is right for you. With us you are in the safest hands. Contact us now to have a no obligation chat about how you too can realise your dreams.