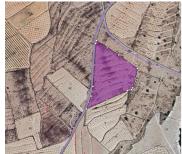

## Grundstück zu verkaufen in Pinoso, Alicante 32.000€

Large Plot with Building Potential – Lel, near PinosoThis 23,472 m<sup>2</sup> plot in Lel, just outside of Pinoso, offers a great opportunity for anyone looking to build a home in the countryside. With tarmac road access, this expansive parcel is classified as a potential building plot, allowing for construction of up to 2% of the plot size over two levels—ideal for a custom villa or rural retreat. Please note that the plot has no water or electricity connections. The plot is located just 3km outside of Pinoso and offers great views of the surrounding area. About the Area: Lel is a quiet hamlet located a short drive from Pinoso, one of the most sought-after towns in the inland Alicante region. Known for its wine production, welcoming community, and beautiful natural surroundings, Pinoso offers all essential amenities including supermarkets, schools, health services, bars, and restaurants. Alicante city, airport, and the coast are approximately 45 minutes away, making this location perfect for those who want rural living with easy access to urban convenience. We have a large portfolio of properties in the Costa Blanca and Costa Calida areas, specialising in country properties, villas, fincas, building plots and design and build options in the Alicante and Murcia regions with a particular emphasis on Elda, Monovar, Pinoso, Sax, Villena, Aspe, Fortuna, Albacete and many more surrounding areas. We have been established since 2004 and have decades of experience between the team which we bring to bear to help you find and secure your new dream home. We help you every step of the way to make sure your purchase in Spain is safe and hassle free. We are not here to sell you a property, we are here to help you realise your dream and find what is right for you. With us you are in the safest hands. Contact us now to have a no obligation chat about how you too can realise your dreams.