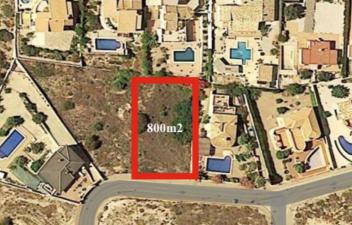

With our team of designers, we can help plan your very own Swedish style and Scandinavian influenced new modern home in Spain.

With pre-planning permission already prepared, you can build a house of approx. 240m2 on this plot which would enable a spacious 3 bedroom 2 bathroom property. The plot is priavte and approx 800m2 allowing space for sun terrace and possibility of a pool.

Contact us for more information, visit the office in Guardamar and our team will be more than happy to discuss the

um 3 Schlafzimmer

♣ 800m² Grundstücksgröße

Close to Amenities

2 Badezimmer

✓ Garden

Scenic Views