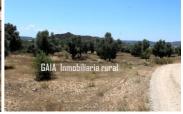

## 6 Ben alndam/Mág a 11/MBm/Bm7 M55 0+6 á Yod ur Poppt

MAELLA - ZARAGOZA Price: 16.000 €.

Ref: 2058

LAND OF 1,9 HA, IN HIGH AREA, OVERLOOKING THE VILLAGE OF MAELLA. ALMOND AND OLIVE TREES.

There is a building in ruins (on the hill) of 20 M2, to restore. Possibility of new construction. The land of 19,745 m2 cultivated with olive and almond trees requires recovery care. The farm is located in a high area of olive cultivation, with view of hills and rocks. It is located only 3.5 km from Maella (traditional and quiet village with all services) The access is by gravel road passable for all types of vehicles. Nature, peace, privacy, good views. Electricity and water by alternative means. Rural Internet, cell phone coverage. Ideal to rest and start a farming activity, without too much effort.