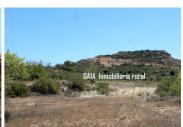

## 6 Ben alndam/Mág a 11/MBm/Bm7 M55 0+6 á Yod ur Poppt

MAELLA - ZARAGOZA Price: 16.000 €.

Ref: 2058

LAND OF 1,9 HA, IN HIGH AREA, OVERLOOKING THE VILLAGE OF MAELLA. ALMOND AND OLIVE TREES.

There is a building in ruins (on the hill) of 20 M2, to restore. Possibility of new construction. The land of 19,745 m2 cultivated with olive and almond trees requires recovery care. The farm is located in a high area of olive cultivation, with view of hills and rocks. It is located only 3.5 km from Maella (traditional and quiet village with all services) The access is by gravel road passable for all types of vehicles. Nature, peace, privacy, good views. Electricity and water by alternative means. Rural Internet, cell phone coverage. Ideal to rest and start a farming activity, without too much effort.