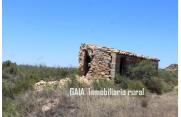

## 6 Ben alndam/Mág a 11/MBm/Bm7 M55 0+6 á Yod ur Poppt

MAELLA - ZARAGOZA Price: 16.000 €.

Ref: 2058

LAND OF 1,9 HA, IN HIGH AREA, OVERLOOKING THE VILLAGE OF MAELLA. ALMOND AND OLIVE TREES.

There is a building in ruins (on the hill) of 20 M2, to restore. Possibility of new construction. The land of 19,745 m2 cultivated with olive and almond trees requires recovery care. The farm is located in a high area of olive cultivation, with view of hills and rocks. It is located only 3.5 km from Maella (traditional and quiet village with all services) The access is by gravel road passable for all types of vehicles. Nature, peace, privacy, good views. Electricity and water by alternative means. Rural Internet, cell phone coverage. Ideal to rest and start a farming activity, without too much effort.