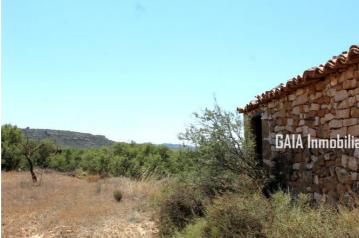

## 6 Ben alndam/Mág a 11/MBm/Bm7 M55 0+6 á Yod ur Poppt

MAELLA - ZARAGOZA Price: 16.000 €.

Ref: 2058

LAND OF 1,9 HA, IN HIGH AREA, OVERLOOKING THE VILLAGE OF MAELLA. ALMOND AND OLIVE TREES.

There is a building in ruins (on the hill) of 20 M2, to restore. Possibility of new construction. The land of 19,745 m2 cultivated with olive and almond trees requires recovery care. The farm is located in a high area of olive cultivation, with view of hills and rocks. It is located only 3.5 km from Maella (traditional and quiet village with all services) The access is by gravel road passable for all types of vehicles. Nature, peace, privacy, good views. Electricity and water by alternative means. Rural Internet, cell phone coverage. Ideal to rest and start a farming activity, without too much effort.