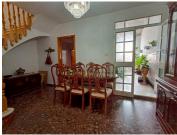

## 5 Schlafzimmer Stadthaus zu verkaufen in Rute, Córdoba 147.000€

This property sits on a generous 159m2 plot in Rute, Córdoba province, Spain. The property is on a street with very little circulation that offers its owners a lot of tranquility and yet allows them to be in a few minutes walking in shops, bars, restaurants as well as government and health sites. From the street the door gives access to the interior of the house where a hall tiled in the typical Andalusian style leads to the living room that leads on the left side to a double bedroom, which is being used as a living room and to the front and right side to a covered patio that leads to the back of the house where there is a 50m2 tiled patio, where a pool was planned to be built, which leads on the right side to a double bedroom and a storage room which was designed to build a kitchen with pantry and where the sanitary and electrical installations are already made. The patio leads on the left side to a bathroom with a shower. Returning to the dining room, this also distributes on the left side to a well-equipped kitchen with solid wood finishes and separate pantry. The marble staircase with solid wood railing leads to the first floor where the hall leads on the left hand side to a double bedroom with views to the rear of the house and the countryside, a bathroom, and a double bedroom and; on the right side to the master bedroom with air conditioning and views of the main street. Well worth a visit to this property.