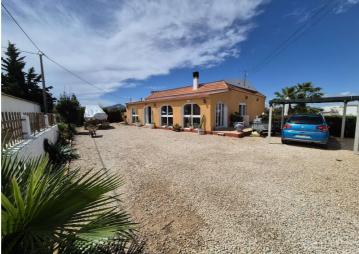

The property is accessed through double metal gates into a substantial gravelled front garden with ample parking for several vehicles and a separate carport with the whole plot being fully fenced and walled.