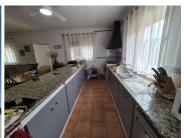

Internally this well-presented property comprises; large lounge/dining room and a fully equipped open-plan kitchen.

Externally the property benefits from a large front terrace conservatory which provides extra internal living space and is currently laid out as a large second lounge and substantial dining area with 6 floor to ceiling windows, three of them including doorways providing excellent light and winter sunshine.

The main entrance into the house from the conservatory leads into the dining/sitting room which has a large wood burning stove, the kitchen is open via a marble feature worktop and benefits from ample floor cupboards, a large free-