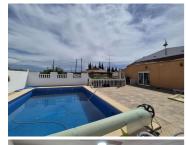

Outbuildings/workshop an attractive private swimming pool - 8m x 5m benefiting from a large tiled area ideal for sunbathing and entertaining with an outdoor shower alongside. The remaining rear garden comprises of olive, lime, lemon, orange, walnut, almond, palm and fig trees. To the side of the property is a large outbuilding featuring a covered summer kitchen with a BBQ, work surface and sink and a built-in large pizza/bread oven. Along side this is a substantial utility/workshop with a fully tiled floor, which could become a self-contained apartment with minimal work required. To the rear of that is another shed/workshop, accessed by a separate pedestrian gate.