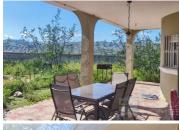

The gardens are walled but requires gates to secure the grounds making it secure for your pets. There is a lovely covered terrace that could benefit from having glass curtains or fly screens added making it the perfect place to sit and take in the views all year round. The front door leads into a bright open plan lounge/diner with a grand marble staircase leading to the first floor. The lounge has a log burner for the Winter months. The modern kitchen is fully fitted with ample worktops and cupboard space and double doors leading outside with room for a table and chairs. There is a ground floor shower room with window, large walk in shower, WC and vanity wash basin. There are two double bedrooms on the ground floor. On the first floor there are two further double bedrooms and a bathroom. The landing has a window with doors leading to all rooms. The main double bedroom is bright and airy and has fitted wardrobes, triple windows and a door leading out to a terrace with fabulous views. The 4th bedroom has fitted