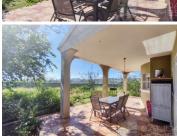

The gardens are walled but requires gates to secure the grounds making it secure for your pets. There is a lovely covered terrace that could benefit from having glass curtains or fly screens added making it the perfect place to sit and take in the views all year round. The front door leads into a bright open plan lounge/diner with a grand marble staircase leading to the first floor. The lounge has a log burner for the Winter months. The modern kitchen is fully fitted with ample worktops and cupboard space and double doors leading outside with room for a table and chairs. There is a ground floor shower room with window, large walk in shower, WC and vanity wash basin. There are two double bedrooms on the ground floor. On the first floor there are two further double bedrooms and a bathroom. The landing has a window with doors leading to all rooms. The main double bedroom is bright and airy and has fitted wardrobes, triple windows and a door leading out to a terrace with fabulous views. The 4th bedroom has fitted