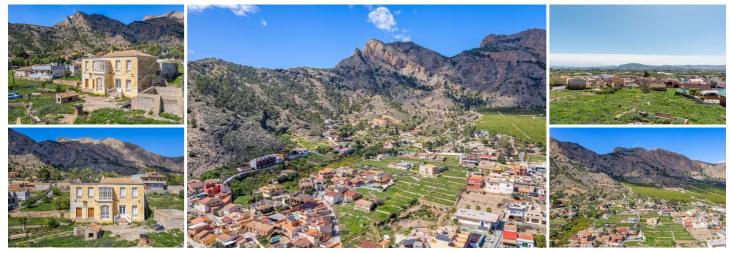

## 7 Schlafzimmer Landhaus zu verkaufen in Orihuela, Alicante

850.000€

This remarkable 12,441 m<sup>2</sup> estate is located in the scenic Raiguero de Bonanza, a charming district of Orihuela, just 2 km from the city. The property features a majestic 431 m<sup>2</sup> rural house, offering excellent potential for renovation, alongside a mix of rustic and urban land.&#13;&#13;

The estate includes 7,451 m<sup>2</sup> of rustic land, 3,488 m<sup>2</sup> of urban residential land, and 1,133 m<sup>2</sup> dedicated to roads and infrastructure. The rustic land benefits from essential services such as sewage, potable water, electricity, and telephone lines. Additionally, the property has a well with the right to irrigate the land and two water reservoirs, with a water usage right of 10,000 m<sup>3</sup> per year for irrigation.&#13;&#13;

The house is spread over two levels with a distinctive façade and consists of seven bedrooms, two living rooms, two balconies, a large kitchen, a bathroom, a patio, a storage room, and a private chapel. This charming home offers the perfect opportunity for restoration, making it ideal for a family residence or rural tourism business.

The property is surrounded by existing townhouses and private villas, both on urban and rustic land, providing a peaceful yet well-connected environment.

Set at the foot of the Sierra de Orihuela, the estate offers breathtaking views of the mountains and the Vega del Segura valley. It is surrounded by hiking trails, leading to natural landmarks such as the Cruz de la Muela, and is just 3 km from the Monte de Hurchillo, a micro-reserve in the Alicante province. The property is also close to the Pedrera Wetland Reserve (6 km), the Sierra Escalona and Dehesa de Campoamor natural space (11 km), and is just 30 km from the beach and 50 km from Alicante International Airport.