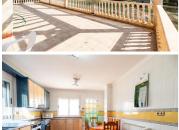

## 4 Schlafzimmer Landhaus zu verkaufen in Leiva, Murcia 399.000€

A fully fenced 322m2 Finca style property which sits on a 10.700m2 plot is located located in Leiva which belongs to the Mazarrón area. This property offers 4 bedrooms, 2 bathrooms, an underground garage, a basement and comes fully furnished with a fully fitted kitchen. Its location is ideal to enjoy the tranquility of the countryside and the beaches are closeby. Bolnuevo beach is just 5 minutes by car with direct access to the motorway. The house is raised on the plot to be able to enjoy views towards the Mediterranean Sea on the horizon. This property also offers an underground garage and a basement. The living room is very spacious and bright. The kitchen is large, very bright and comes fully fitted with a large pantry. Due to the space in the kitchen, it allows us to have a dining table and chairs. These two rooms have direct access to the large 150m2 terrace where you can enjoy the views of the countryside, peace and quiet. The 4 very spacious and bright bedrooms have fitted wardrobes and both bathrooms are large and come complete. The basement and garage are accessed directly from inside the house, in this room we currently have a games room. It alos offers plenty of potential and many possibilities to make a guest apartment or extend the property. Outside we have fruit trees, olive trees, a wood oven, sports area, games area and a reservoir. Remember that this property is in an ideal location to enjoy the coast 10 minutes to Percheles beach, less than 10 minutes to the beaches in Puerto de Mazarron & 5 minutes to Bolnuevo. We also have supermarkets less than 10 minutes away. The location of this property is very well connected to airports, 30 minutes to Corvera airport and 1 hour to Alicante airport. The big shopping malls, which are in Cartagena are only a 25 minute drive away and 40 minutes to Murcia city.