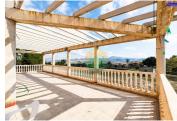

## 4 Schlafzimmer Landhaus zu verkaufen in Leiva, Murcia 399.000€

A fully fenced 322m2 Finca style property which sits on a 10.700m2 plot is located located in Leiva which belongs to the Mazarrón area. This property offers 4 bedrooms, 2 bathrooms, an underground garage, a basement and comes fully furnished with a fully fitted kitchen. Its location is ideal to enjoy the tranquility of the countryside and the beaches are closeby. Bolnuevo beach is just 5 minutes by car with direct access to the motorway. The house is raised on the plot to be able to enjoy views towards the Mediterranean Sea on the horizon. This property also offers an underground garage and a basement. The living room is very spacious and bright. The kitchen is large, very bright and comes fully fitted with a large pantry. Due to the space in the kitchen, it allows us to have a dining table and chairs. These two rooms have direct access to the large 150m2 terrace where you can enjoy the views of the countryside, peace and quiet. The 4 very spacious and bright bedrooms have fitted wardrobes and both bathrooms are large and come complete. The basement and garage are accessed directly from inside the house, in this room we currently have a games room. It alos offers plenty of potential and many possibilities to make a guest apartment or extend the property. Outside we have fruit trees, olive trees, a wood oven, sports area, games area and a reservoir. Remember that this property is in an ideal location to enjoy the coast 10 minutes to Percheles beach, less than 10 minutes to the beaches in Puerto de Mazarron & 5 minutes to Bolnuevo. We also have supermarkets less than 10 minutes away. The location of this property is very well connected to airports, 30 minutes to Corvera airport and 1 hour to Alicante airport. The big shopping malls, which are in Cartagena are only a 25 minute drive away and 40 minutes to Murcia city.