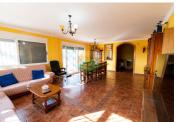

## 4 Schlafzimmer Landhaus zu verkaufen in Leiva, Murcia 399.000€

A fully fenced 322m2 Finca style property which sits on a 10.700m2 plot is located located in Leiva which belongs to the Mazarrón area. This property offers 4 bedrooms, 2 bathrooms, an underground garage, a basement and comes fully furnished with a fully fitted kitchen. Its location is ideal to enjoy the tranquility of the countryside and the beaches are closeby. Bolnuevo beach is just 5 minutes by car with direct access to the motorway. The house is raised on the plot to be able to enjoy views towards the Mediterranean Sea on the horizon. This property also offers an underground garage and a basement. The living room is very spacious and bright. The kitchen is large, very bright and comes fully fitted with a large pantry. Due to the space in the kitchen, it allows us to have a dining table and chairs. These two rooms have direct access to the large 150m2 terrace where you can enjoy the views of the countryside, peace and quiet. The 4 very spacious and bright bedrooms have fitted wardrobes and both bathrooms are large and come complete. The basement and garage are accessed directly from inside the house, in this room we currently have a games room. It alos offers plenty of potential and many possibilities to make a guest apartment or extend the property. Outside we have fruit trees, olive trees, a wood oven, sports area, games area and a reservoir. Remember that this property is in an ideal location to enjoy the coast 10 minutes to Percheles beach, less than 10 minutes to the beaches in Puerto de Mazarron & 5 minutes to Bolnuevo. We also have supermarkets less than 10 minutes away. The location of this property is very well connected to airports, 30 minutes to Corvera airport and 1 hour to Alicante airport. The big shopping malls, which are in Cartagena are only a 25 minute drive away and 40 minutes to Murcia city.