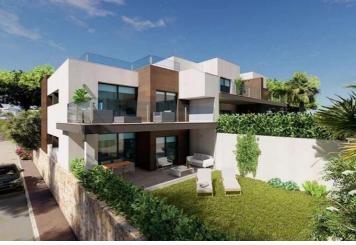

## 2 Schlafzimmer Appartement zu verkaufen in Benitachell, Alicante 290.000€

New built apartments, with a modern architecture, with 2 bedrooms and 2 bathrooms, kitchen open to the living room, with various models to choose from, terrace and garden on the ground floor apartments, and solarium on the top floor, all distributed to make the most of the space, taking advantage of the Mediterranean light and offering a plus of comfort in your day to day. The equipment in the apartments are also oriented to comfort with under-floor heating, hot and cold air conditioning by conduits with thermostat in the living room, hot water by Altherma system, electrical appliances are included and a project of decoration to give them style and warmness. The communal areas are designed for relax and enjoy as a family, with pool surrounded by large terraces to enjoy the sun, playground for kids, social club, gardens and parking areas. Within a short distance to Cala del Llebeig, the urban core of Moraira and all the services that Residential Resort Cumbre del Sol is equipped with.