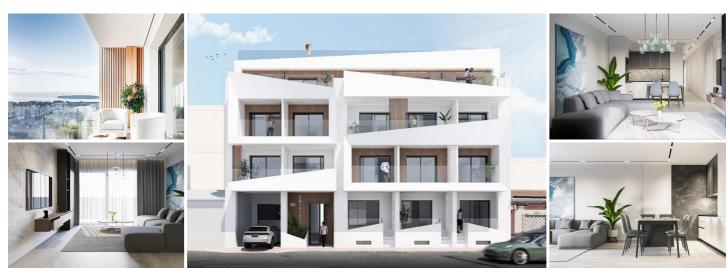

## 1 Schlafzimmer Appartement zu verkaufen in Torrevieja, Alicante 239.000€

Modern Apartments Just 250m from El Cura Beach in TorreviejaNew Development in Prime LocationThis newly built apartment building is located just 250 meters from the famous El Cura Beach in Torrevieja, offering residents easy access to one of the most popular beaches in the area. The building consists of 17 units, featuring 1 and 2-bedroom apartments, each with 1 or 2 bathrooms. Additionally, there are penthouses available with private solariums and stunning sea views, perfect for enjoying the Mediterranean lifestyle.Premium Amenities for RelaxationResidents can take advantage of the rooftop community pool and solarium, ideal for unwinding after a day at the beach. The building also offers optional underground parking spaces and storage rooms, available for an additional cost, providing extra convenience and security for residents.Vibrant City Life in TorreviejaTorrevieja is a lively city known for its year-round cultural and recreational activities, making it a great destination for both permanent residents and vacationers. With a mild climate and over 300 days of sunshine annually, the area is perfect for those who enjoy outdoor activities and beach life.Ideal Location with Easy Access to Points of InterestThis property is ideally located close to all essential services, including supermarkets, restaurants, and entertainment venues. Major points of interest are easily accessible: Alicante Airport is just 45 km away. Several Golf Courses within 7-10 km. Zenia Boulevard Shopping Center is only 8 km away. The port of Torrevieja is just 2 km from the building.Enjoy modern living by the sea in a vibrant and well-connected area with everything you need just a short distance away.