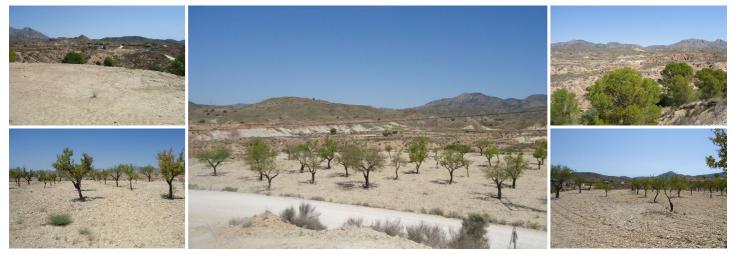

## Grundstück zu verkaufen in Abanilla, Murcia

26.900€

Spacious 8,424 m<sup>2</sup> buildable plot in El Tollé, Abanilla, with the possibility of water and electricity connections. The land is planted with almond trees and pines, offering a natural and peaceful setting.Located next to a public road for easy access, the property also features panoramic views, making it an excellent option for building a home or developing a personal project. If you liked this property, do not hesitate to contact us to organize a visit, we will be happy to help you!