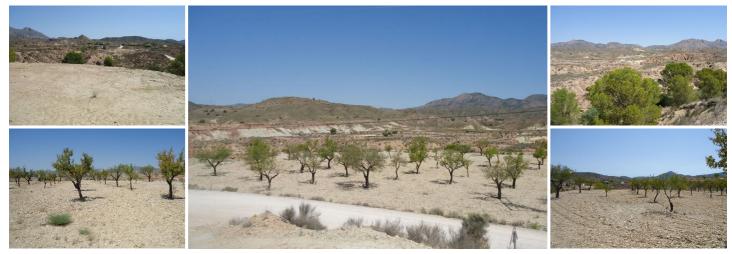

## Grundstück zu verkaufen in Abanilla, Murcia

26.900€

Spacious 8,424 m<sup>2</sup> buildable plot in El Tollé, Abanilla, with the possibility of water and electricity connections. The land is planted with almond trees and pines, offering a natural and peaceful setting.Located next to a public road for easy access, the property also features panoramic views, making it an excellent option for building a home or developing a personal project. If you liked this property, do not hesitate to contact us to organize a visit, we will be happy to help you!