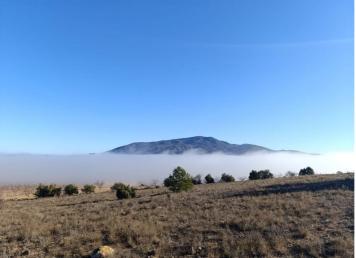

## Grundstück zu verkaufen in Yecla, Murcia 17.500€

This expansive 9,197m² plot is located in the stunning La Sierra del Carche area, offering breathtaking views of the surrounding landscape. With its size and location, this land provides a range of opportunities, whether you're looking to set up a mobile home or use it for agricultural purposes. The property benefits from good access, making it easy to reach and practical for various uses. Its peaceful setting and natural beauty make it an ideal choice for those seeking tranquility while still staying connected to nearby amenities. This land is a great investment for those looking to create a unique retreat or work on a project in a serene and picturesque environment. Contact us to learn more or to arrange a visit. If you liked this property, do not hesitate to contact us to organize a visit, we will be happy to help you!