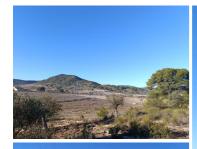

## Grundstück zu verkaufen in Yecla, Murcia 17.500€

This expansive 9,197m² plot is located in the stunning La Sierra del Carche area, offering breathtaking views of the surrounding landscape. With its size and location, this land provides a range of opportunities, whether you're looking to set up a mobile home or use it for agricultural purposes. The property benefits from good access, making it easy to reach and practical for various uses. Its peaceful setting and natural beauty make it an ideal choice for those seeking tranquility while still staying connected to nearby amenities. This land is a great investment for those looking to create a unique retreat or work on a project in a serene and picturesque environment. Contact us to learn more or to arrange a visit. If you liked this property, do not hesitate to contact us to organize a visit, we will be happy to help you!