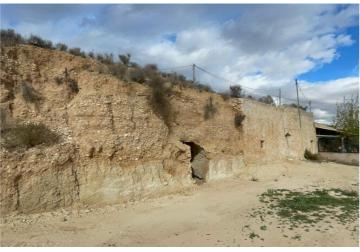

## Landhaus zu verkaufen in Abanilla, Murcia 20.000€

This unique property near El Tollé, Abanilla, offers 7,751 m² of land and multiple cave structures ready for renovation. With easy access from a paved road leading to a shared dirt path, this property combines convenience with a sense of seclusion. The land includes 25 olive trees, adding character and potential to the property, as well as the possibility to install water and electricity, making it a practical choice for a wide range of projects. The stunning views and expansive space make it an excellent opportunity to create something truly special, whether you're planning a personal retreat, a family home, or a unique investment. If you liked this property, do not hesitate to contact us to organize a visit, we will be happy to help you!