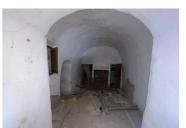

## Landhaus zu verkaufen in Abanilla, Murcia 20.000€

This unique property near El Tollé, Abanilla, offers 7,751 m² of land and multiple cave structures ready for renovation. With easy access from a paved road leading to a shared dirt path, this property combines convenience with a sense of seclusion. The land includes 25 olive trees, adding character and potential to the property, as well as the possibility to install water and electricity, making it a practical choice for a wide range of projects. The stunning views and expansive space make it an excellent opportunity to create something truly special, whether you're planning a personal retreat, a family home, or a unique investment. If you liked this property, do not hesitate to contact us to organize a visit, we will be happy to help you!