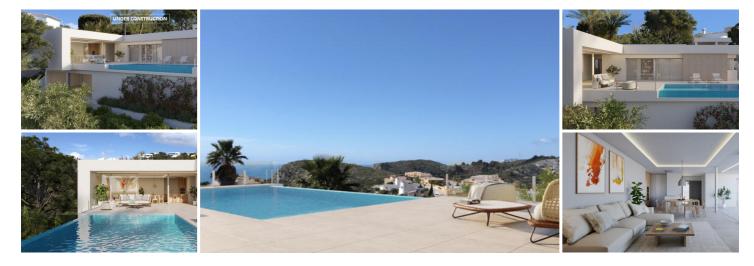

## 3 Schlafzimmer Villa zu verkaufen in Benitachell, Alicante

1.175.000€

This beautiful, unique villa is located in Cumbre del Sol and offers magnificent views over the Mediterranean azure sea and the cliffs of Benitachell. Idyllic beaches are less than a km away, the tourist fishing village of Moraira just 10 minutes away and the sandy beach of Jávea just under 20 minutes away. The villa is southwest facing and consists of one floor which ensures utmost comfort. There is a spacious living-dining room, an open kitchen with adjacent laundry room, a double bedroom with an en suite bathroom and two double bedrooms sharing a bathroom. From the living room there is direct access to the terrace at the infinity pool through large sliding windows. The villa is currently under construction.