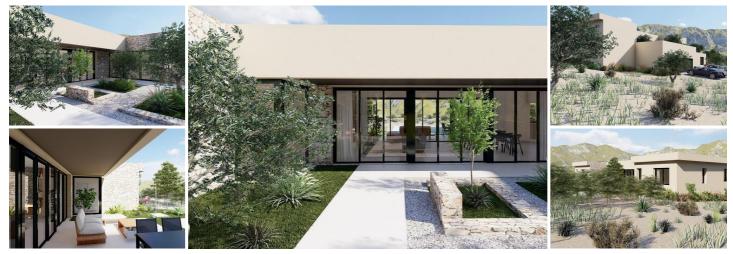

Different distribution models are offered, although it is also possible to make a totally personalized design. The standard models present a spacious house on one floor with 6 bedrooms, 5 bathrooms, open spaces full of life, where the "interior" and the "exterior" merge perfectly and natural light dominates.

The day area has an open design, combining kitchen, dining room and living room in a large space with large windows that give access to the outdoor area with large terraces, the garden and the private pool.

The interior patio in the centre of the house represents the perfect integration of the architecture with the natural environment.

The entire house includes high quality materials in the style of a traditional Spanish farmhouse with a modern touch; highlighting a high thermal and acoustic insulation and energy efficiency A, noble and natural materials, such as wood and natural stone, in combination with stucco, concrete and glass for a perfect integration in the natural environment.

In addition, it includes 2 parking spaces, a swimming pool and a customizable garden according to m2 and type of baryost

- 🛤 6 Schlafzimmer
- ✤ 20.000m<sup>2</sup> Grundstücksgröße
- Garden
- Near Schools
- Number of Parking Spaces: 2
- Beach: 70000 Meters
- A