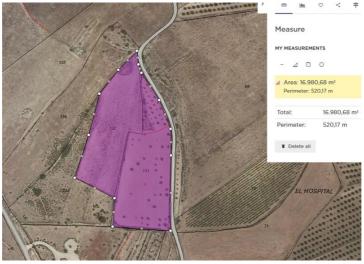

## Grundstück zu verkaufen in Pinoso, Alicante 36.995€





Introducing a remarkable opportunity to purchase a fully legal building plot located just 5 minutes outside the charming town of Pinoso. This picturesque area is surrounded by stunning vineyards and orchards, providing an idyllic backdrop with breathtaking views over regional parks. The location is ideal for those who enjoy outdoor activities such as walking and cycling, with many scenic routes to explore. This is an excellent chance to build your dream home or invest in a prime piece of real estate in an up-and-coming area. The plots come with written confirmation from the town hall that building is permitted, ensuring a hassle-free process from start to finish. In addition, mains irrigation water is available, as well as electricity, internet, and telephone services. The town hall allo