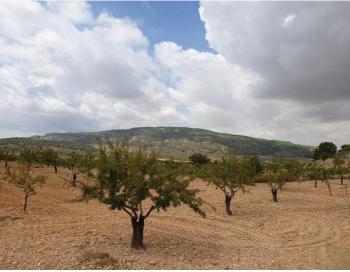

## Grundstück zu verkaufen in Pinoso, Alicante 28.995€

Plot of 11554 square meters of land with almond trees and incredible views over vineyards and orchards. The plot has more than 10,000 m<sup>2</sup> which means it is a legal building plot for the area and you are allowed to build a house of 230 m<sup>2</sup> with two floors which gives you a total area of 460 m<sup>2</sup> buildable area. Ideal for those who are looking for a quiet location yet less than five minutes drive to the nearest town with all your day-to-day facilities. There is no facilities currently to the plot so you would need to consider solar panels and a water deposit. There is irrigation water available in the area which can be bought subject to availability. We also specialise in helping you design and build your dream home, with over 15 years experience in the area we make it easy for you to realise your dreams. We help you as much or as little as you need and with us you are in the safest hands. If you need more information, please do not hesitate to contact us to arrange a visit, we will be happy to help you!We are specialists in the Costa Blanca and Costa Calida specialising in the Alicante and Murcia Inland regions with a particular emphasis on Elda, Pinoso, Aspe, Elche and surrounding areas. We are an established, well known and trusted company that has built a solid reputation amongst buyers and sellers since we began trading in 2004. We offer a complete service with no hidden charges or surprises, starting with sourcing the property, right through to completion, and an unrivalled after sales service which includes property management, building services, and general help and advice to make your new house a home. With a portfolio of well over 1400 properties for sale, we are confident that we can help, so just let us know your preferred property, budget and location, and we will do the rest.