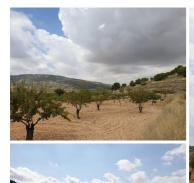

## Grundstück zu verkaufen in Pinoso, Alicante 28.995€

Plot of 11554 square meters of land with almond trees and incredible views over vineyards and orchards. The plot has more than 10,000 m<sup>2</sup> which means it is a legal building plot for the area and you are allowed to build a house of 230 m<sup>2</sup> with two floors which gives you a total area of 460 m<sup>2</sup> buildable area. Ideal for those who are looking for a quiet location yet less than five minutes drive to the nearest town with all your day-to-day facilities. There is no facilities currently to the plot so you would need to consider solar panels and a water deposit. There is irrigation water available in the area which can be bought subject to availability. We also specialise in helping you design and build your dream home, with over 15 years experience in the area we make it easy for you to realise your dreams. We help you as much or as little as you need and with us you are in the safest hands. If you need more information, please do not hesitate to contact us to arrange a visit, we will be happy to help you!We are specialists in the Costa Blanca and Costa Calida specialising in the Alicante and Murcia Inland regions with a particular emphasis on Elda, Pinoso, Aspe, Elche and surrounding areas. We are an established, well known and trusted company that has built a solid reputation amongst buyers and sellers since we began trading in 2004. We offer a complete service with no hidden charges or surprises, starting with sourcing the property, right through to completion, and an unrivalled after sales service which includes property management, building services, and general help and advice to make your new house a home. With a portfolio of well over 1400 properties for sale, we are confident that we can help, so just let us know your preferred property, budget and location, and we will do the rest.