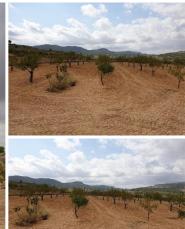

## Grundstück zu verkaufen in Pinoso, Alicante 28.995€

Plot of 11554 square meters of land with almond trees and incredible views over vineyards and orchards. The plot has more than 10,000 m<sup>2</sup> which means it is a legal building plot for the area and you are allowed to build a house of 230 m<sup>2</sup> with two floors which gives you a total area of 460 m<sup>2</sup> buildable area. Ideal for those who are looking for a quiet location yet less than five minutes drive to the nearest town with all your day-to-day facilities. There is no facilities currently to the plot so you would need to consider solar panels and a water deposit. There is irrigation water available in the area which can be bought subject to availability. We also specialise in helping you design and build your dream home, with over 15 years experience in the area we make it easy for you to realise your dreams. We help you as much or as little as you need and with us you are in the safest hands. If you need more information, please do not hesitate to contact us to arrange a visit, we will be happy to help you!We are specialists in the Costa Blanca and Costa Calida specialising in the Alicante and Murcia Inland regions with a particular emphasis on Elda, Pinoso, Aspe, Elche and surrounding areas. We are an established, well known and trusted company that has built a solid reputation amongst buyers and sellers since we began trading in 2004. We offer a complete service with no hidden charges or surprises, starting with sourcing the property, right through to completion, and an unrivalled after sales service which includes property management, building services, and general help and advice to make your new house a home. With a portfolio of well over 1400 properties for sale, we are confident that we can help, so just let us know your preferred property, budget and location, and we will do the rest.