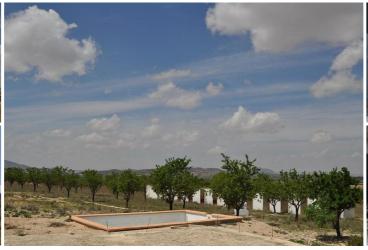

## Grundstück zu verkaufen in Yecla, Murcia 40.995€

Please note the buildings etc on the photos have now been stripped, therefore leading to the reduction in priceThis is a rare opportunity to pick up a potential business... It is a plot of approx 25,000m2 planted with almond trees and with mains electric and water from a bore hole drilled on the land at an expense of € 12,000. Further more the owner has built a swimming pool, laid a base for a house next to the existing casita and built 12/13 dog kennels with a fenced in area for the dogs to run around in - they actually ran boarding kennels from there. There are no license for any of the above (apart from the casita which has existed for a long time), but the town hall have confirmed that there are no fines due and as long as the new owners apply for a license for the pool then all will be well. They have also indicated that a boarding kennels type facility could be run from that plot with the right licenses. A great buy for someone looking to build their own home and run a business. This property has been greatly reduced because everything has been strippd from the property. Great opportunity for somoene. We are specialists in the Costa Blanca and Costa Calida specialising in the Alicante and Murcia Inland regions with a particular emphasis on Elda, Pinoso, Aspe, Elche and surrounding areas. We are an established, well known and trusted company that has built a solid reputation amongst buyers and sellers since we began trading in 2004. We offer a complete service with no hidden charges or surprises, starting with sourcing the property, right through to completion, and an unrivalled after sales service which includes property management, building services, and general help and advice to make your new house a home. With a portfolio of well over 1400 properties for sale, we are confident that we can help, so just let us know your preferred property, budget and location, and we will do the rest.