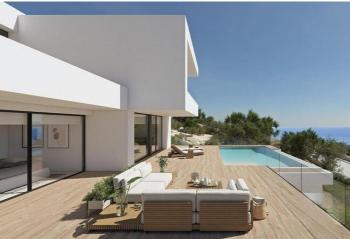

Its modern architecture, based on straight lines, combined with the Mediterranean style blends perfectly with its surroundings. This villa has been completely designed to enhance functionality and comfort, without cutting back an ounce on design. The villa is surrounded by a large garden with indigenous plants and elements. A feature that particularly stands out is the natural stone walls.

Schwimmbad

☑ Garden

Air Conditioning: Pre-Installed

✓ Location: Coastal

■ Beach: 500 Meters

**✓** E

★ 239m² Baugröße

Private Pool