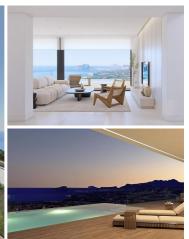

We go down to the main floor where the main suite of this villa is located. A very spacious room with a modern walk-in dressing room with large wardrobes. The room's private bathroom will surprise you, starting with its large size. Its equipment, based on designer bathroom fittings from renowned brands, together with the possibility of taking baths with sea views, make it one of the most exclusive places of this villa.

Schwimmbad

☑ Garden

Air Conditioning: Pre-Installed

✓ Location: Coastal

■ Beach: 500 Meters

**✓** E

★ 239m² Baugröße

Private Pool