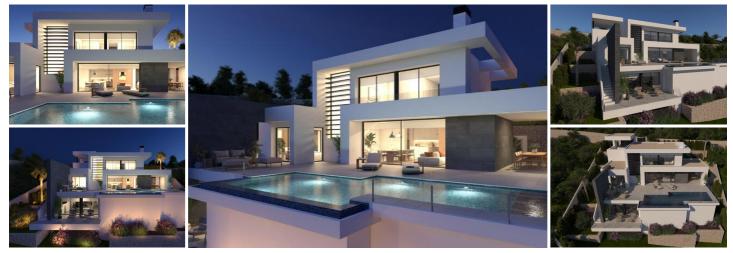

## 3 Schlafzimmer Villa zu verkaufen in Benitachell, Alicante

1.745.000€

NEW BUILD VILLA WITH THE SEA VIEWS IN CUMBRE DEL SOL

New Build luxury villa with private pool and sea views in the Residential Resort Cumbre del Sol, in Benitachell, on the Costa Blanca North, between Alicante and Valencia city.

A modern design and an elegant and bright layout are the keys to this villa with 3 bedrooms, all with en-suite bathrooms, with the master bedroom also having a large dressing room. The ground floor of this property allows us to extend it to 4 bedrooms.

The main floor is characterised by open-plan spaces, where the kitchen and living-dining room are joined together and open onto the main terrace with a beautiful private infinity pool and the porch.

Its layout and design have been conceived to make the most of the sea views, both from the bedrooms and from the living-dining room. At the same time, special attention has been paid to privacy, incorporating a vertical wall that not only provides privacy to the main terrace, but also stands out as a decorative element.