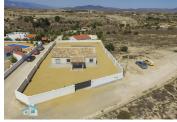

The property is accessed through a sliding gate into a large enclosed plot of 1400m2, and has a large graveled area with space for numerous cars. There is more than enough space to install a swimming pool, create a nice garden...the choice is yours!

The property has been completely renovated in 2024, leaving only the structure, to a very high standard that is noticeable as soon as you see it. The first thing we find is a covered porch that welcomes us. The house is surrounded by a flagstone pavement all the way to the large rear terrace, where you can enjoy the outdoors in total privacy.