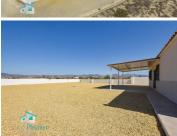

The property is accessed through a sliding gate into a large enclosed plot of 1400m2, and has a large graveled area with space for numerous cars. There is more than enough space to install a swimming pool, create a nice garden...the choice is yours!

The property has been completely renovated in 2024, leaving only the structure, to a very high standard that is noticeable as soon as you see it. The first thing we find is a covered porch that welcomes us. The house is surrounded by a flagstone pavement all the way to the large rear terrace, where you can enjoy the outdoors in total privacy.