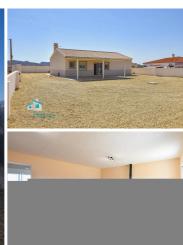

The property has been completely renovated in 2024, leaving only the structure, to a very high standard that is noticeable as soon as you see it. The first thing we find is a covered porch that welcomes us. The house is surrounded by a flagstone pavement all the way to the large rear terrace, where you can enjoy the outdoors in total privacy.

Entering the property through the main entrance door we enter the livingdining room where we find a fireplace for more comfort in winter. Next we find a pleasant and practical kitchen in wood and white tones, equipped with dishwasher, oven and plenty of space for both storage and comfortable cooking. Furthermore, storage will not be a problem in this kitchen, which has a large pantry at the end of it. From the kitchen there is access to the back terrace through a glazed door which brings in light and gives you the possibility to open up the kitchen and enjoy the terrace during family and friends gatherings.