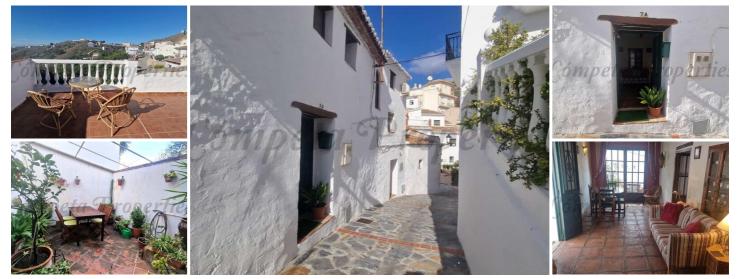

## 2 Schlafzimmer Stadthaus zu verkaufen in Sedella, Málaga

139.950€

Townhouse located on the edge of the pretty white village of Sedella with parking closeby. The house is full of character and rustic features including beamed ceilings, antique doors and terracotta tiled floors. It has plenty of outdoor space including a pretty patio filled with pot plants, a large roof terrace with beautiful views of the countryside and over to the mountains as well as two small balconies.

Access through the front door leads you into a lounge/dining room area with a beautiful brick fireplace with an inset wood burning stove. Double doors take you out into the patio (3.65 x 3.15m) where it would also be possible to have a small jacuzzi.

From the dining room you enter into the country kitchen with wooden cupboards, granite worktops and a large gas range oven. From the kitchen you go into the TV room with a beautiful curved ceiling, and the light and bright summer room where there is access to a small balcony.

From the TV room a door takes you into a spacious utility room with plenty of storage cupboards and access onto a small patio. Also in this area is a partitioned space which could be used as a home office. Double doors from the utility room take you back into the lounge/dining area. From here steps lead up to a small landing (that could also be used as a third bedroom) where there is a family bathroom.

A few more steps take you up to another landing where there are built-in laundry cupboards. From here you have access to the master bedroom with a/c unit and a shower room. A hallway leads you through to the dressing room/third bedroom with built-in wardrobes and double doors to a balcony. From this area you step down into the guest bedroom with a/c unit from here double doors give you access to the roof terrace (4.10 x 6m) with a pergola and rotractable awning