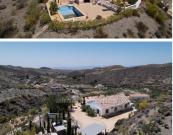

## 3 Schlafzimmer Villa zu verkaufen in Albox, Almería 214.950€

Discover the perfect mountain retreat with this stunning single-storey detached villa, boasting exceptional privacy and breathtaking views of the surrounding mountains and countryside. Located in the elevated Saliente area of Albox, this property offers a serene lifestyle just minutes away from the historic monastery, small shop and a couple of charming rural bar-restaurants. The town of Albox is less than a 20-minute drive, while the coast is accessible in under an hour.

As you approach via the tree-lined concrete driveway, you'll be greeted by an electric sliding gate which opens into a large driveway complete with a carport, ideal for protecting your vehicle from the sun. The well-maintained garden encircles the property and features a variety of mature trees, providing a tranquil setting. The garden extends to a large patio area surrounding the 8x4 metre swimming pool, where you can enjoy some of the most spectacular views this villa has to offer. At the front of the villa, a porch doubles as a sunroom with large double doors that open to create an ideal outdoor living and dining space.