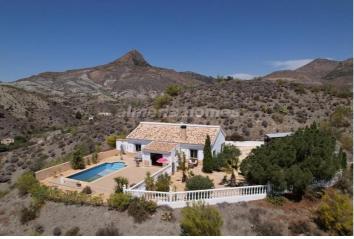

## 3 Schlafzimmer Villa zu verkaufen in Albox, Almería 214.950€

Discover the perfect mountain retreat with this stunning single-storey detached villa, boasting exceptional privacy and breathtaking views of the surrounding mountains and countryside. Located in the elevated Saliente area of Albox, this property offers a serene lifestyle just minutes away from the historic monastery, small shop and a couple of charming rural bar-restaurants. The town of Albox is less than a 20-minute drive, while the coast is accessible in under an hour.

As you approach via the tree-lined concrete driveway, you'll be greeted by an electric sliding gate which opens into a large driveway complete with a carport, ideal for protecting your vehicle from the sun. The well-maintained garden encircles the property and features a variety of mature trees, providing a tranquil setting. The garden extends to a large patio area surrounding the 8x4 metre swimming pool, where you can enjoy some of the most spectacular views this villa has to offer. At the front of the villa, a porch doubles as a sunroom with large double doors that open to create an ideal outdoor living and dining space.