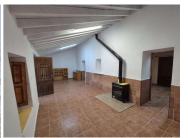

From here is the main entrance through a traditional wooden Spanish front door into the large sitting/dining room with high beamed ceiling and a log burner on a granite base. Off the sitting room via an archway is a recently modernised kitchen with ample grey/white wooden floor and wall cupboards with a blue worktop and a double corner stainless steel sink, washing machine, electric oven with ceramic hob and extractor fan over and fridge/freezer, plus access to the rear courtyard.