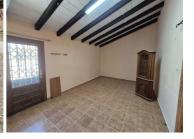

The large main double bedroom has a high beamed ceiling and an en-suite bathroom with corner bath, a large walk-in shower, low-flush WC and marble top vanity unit. Bedroom 2 is also a large double with en-suite, shower area, low-flush WC and pedestal sink. The third double bedroom is accessed from the courtyard with access to one of the