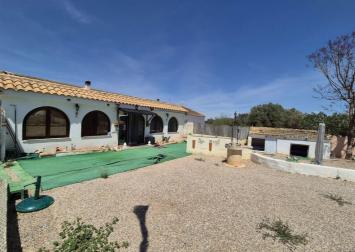

The property is approached via a good tarmac road with access to the house and land through double gates into a front gravelled parking area with ample parking for several vehicles and includes a traditional igloo shaped water deposit (Aljibe).

Entry to the property is via a glazed door into the bright, sunny and spacious South-East facing conservatory at the front of the property, fully tiled with attractive arched windows and wooden shutters, perfect for relaxation in the cooler months.