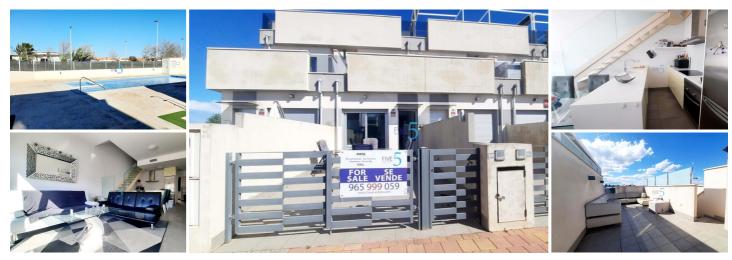

## 3 Schlafzimmer Stadthaus zu verkaufen in San Pedro del Pinatar, Murcia 199.999€

5 Real Estate are very excited to be marketing this 3 bedroom, 2 bathroom townhouse in popular Lo Pagan in the district of San Pedro del Pinatar.

An 8 min walk takes you to the beaches of the Mar Menor where there are plenty of bar and restaurants so the location is superb.

The property has a spacious front terrace that can be used for off street parking or as a dining/relaxing area. Through the front door leads you into the living room with modern, open plan, fully fitted kitchen. Beyond the kitchen is a modern shower room/toilet and a double bedroom with fitted wardrobes. This bedroom has access to a terrace and from this terrace there is a gate leading to the large communal pool. Here there are showers, Astro turf areas for relaxing and a children's play area.

On the first floor there are two double bedrooms with fitted wardrobes and a family shower room/toilet. The front bedroom has access to a terrace where you can chill with a good book or relax with a cold drink. There are stairs from this terrace leading to your own private solarium. Here there is a seating area, kitchen/BBQ area and a shower. The orientation is perfect for sunshine. Afternoon and all evening and the sunsets can be spectacular

The house is being sold furnished. You can walk to the beach in less than 10 minutes. The shopping mall of Dos Mares and Pinatar Retail Park are a 5 min drive. Murcia airport is about a 30 min drive and Alicante airport is about a 1 hour drive. Viewing is recommended so please arrange this with 5 Real Estate.