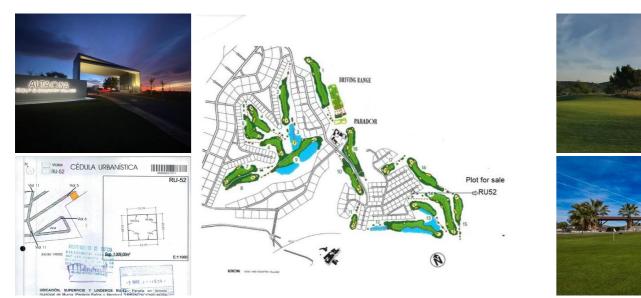

## Grundstück zu verkaufen in Campo de Golf, Murcia

225.000€

\*1ST LINE GOLF PLOT, for residential use in ALTAONA GOLF, with an area of 1009 m2, rectangular in shape.With a buildable area of 564,50m2 and a maximun foor print of 35%. Maximum height 6m. and 2 storeys.\*Altaona Golf and Country Village, an exclusive and secure residential estate, with 18-hole golf course, paddle, tennis court, with access to kms. of running hiking and cycling tracks; 24 / 7 private security; Club house / Restaurant; New Restaurant open now, and more services opening imminent.The resort is growing fast and increasing their properties values massively. NOW is the time to buy and build your dream home. 10 minutes to CORVERA AIRPORT, 10 minutes to the New Comercial Centre "MONTEVIDA" in La Alberca with many shops, and amenities. 15 min. to Murcia town, and 20 min. to the coast.Altaona, is the place to live, enjoying the tranquillity , in direct contact with nature, a new chapter in your live, the quality life style you deserve.