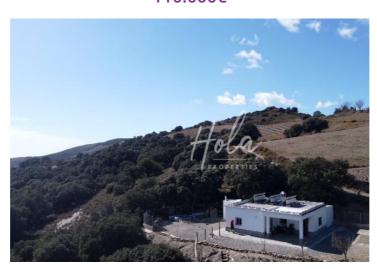

## Part of our collection

Charming Cortijo Brisa country house built in 2003, located in the picturesque Sierra de la Contraviesa at the Alpujarra, with breathtaking sea views, on a one-hectare estate. Part of the property's perimeter is fenced, providing privacy and security. This rural home features two cozy bedrooms, a bright living-dining room, a well-equipped kitchen, and a bathroom. It also includes a garage with a laundry area for added convenience.

The property is connected to the mains water supply and is equipped with a solar power system installed approximately three years ago, boasting a high capacity that allows for independent and cost-free energy use, reducing electricity expenses.

The estate is adorned with fruit trees, such as cherry trees and numerous almond trees, as well as a vineyard that may be of great interest to wine enthusiasts. It's worth mentioning that the property enjoys convenient access near the main road, making it easy to reach with any type of vehicle. However, the location is strategically designed to avoid noise and traffic disturbance, as it is not right next to the road.

This natural setting is surrounded by beauty and tranquility, with distant neighbors, ensuring a serene and private living experience. Additionally, its proximity to the natural spot of Haza del Lino, the southernmost cork oak forest on the Iberian Peninsula, offers the opportunity to explore and immerse oneself in the beauty of nature.