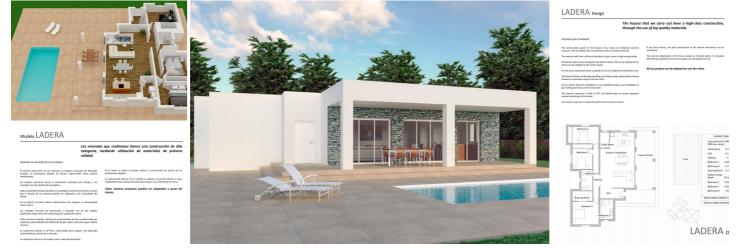

## 3 Schlafzimmer Villa zu verkaufen in Macisvenda, Murcia

290.000€

We are very proud to introduce this New Villa Off Plan, Style "LADERA".

The price includes construction, project fees of senior architect + technical architect direction, building license from town hall, geothecnical studies and concrete tests. This price includes the purchase of the land, water and electricity connections.

We can build this project in Macisvenda, Cañada del Trigo or any of the surrounding areas. We can also provide the plots for you (we have plots in the area with water and electricity conections, or we can build this as "Off Grid" as well, if you prefer). A swimming pool of 8x4 meters + 2 meters of concrete terrace is included. A guest "casita", garage or barbecue can be quoted separately (please ask us for a quote without any compromise).

- 🛏 3 Schlafzimmer
- ✤ 5.000m<sup>2</sup> Grundstücksgröße
- Fenced
- Chimney

- 🖺 2 Badezimmer
- Schwimmbad
- Electricity
- Porch

- ✤ 165m<sup>2</sup> Baugröße
- Garden
- Laundry

Immobilien vermarktet von Casa Consultants